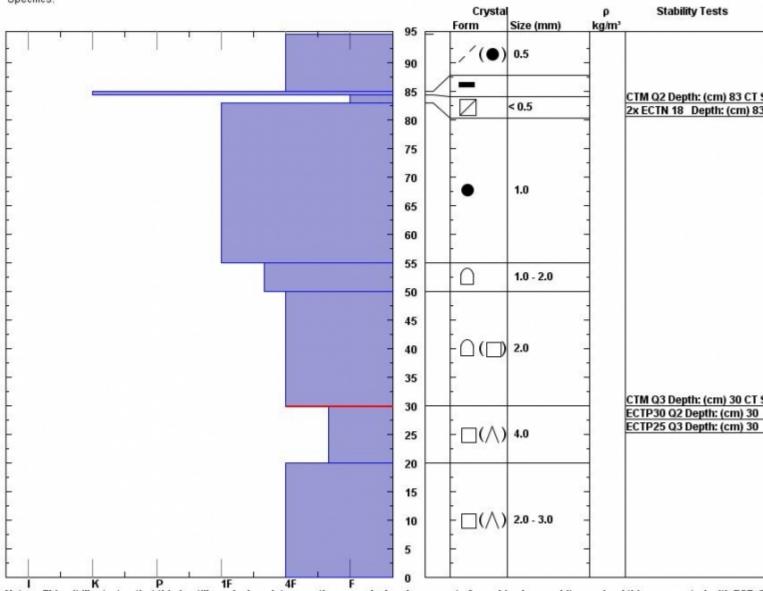

Snow Pit Profile Lightening Creek S. Madison, MT Elevation (ff) 8770 Aspect: 155 Specifics: Observer: Doug Chabot Sun Feb 13 12:00:00 MST 2011 Co-ord: 44.98087 N 111.37185 W Slope: 25 Wind loading: no Stability on similar slopes: Good Air Temperature: C Sky Cover: Clear Precipitation: None Wind: W Strong HS95 Stability Test Notes: Layer note 20-30: Pro

I K P 1F 4F F U Notes: This pit illustrates that thin is still weak. I sunk to near the ground when I came out of my skis. I was a bit surprised this propagated with ECT. S isolated.

Advisory Region Southern Madison