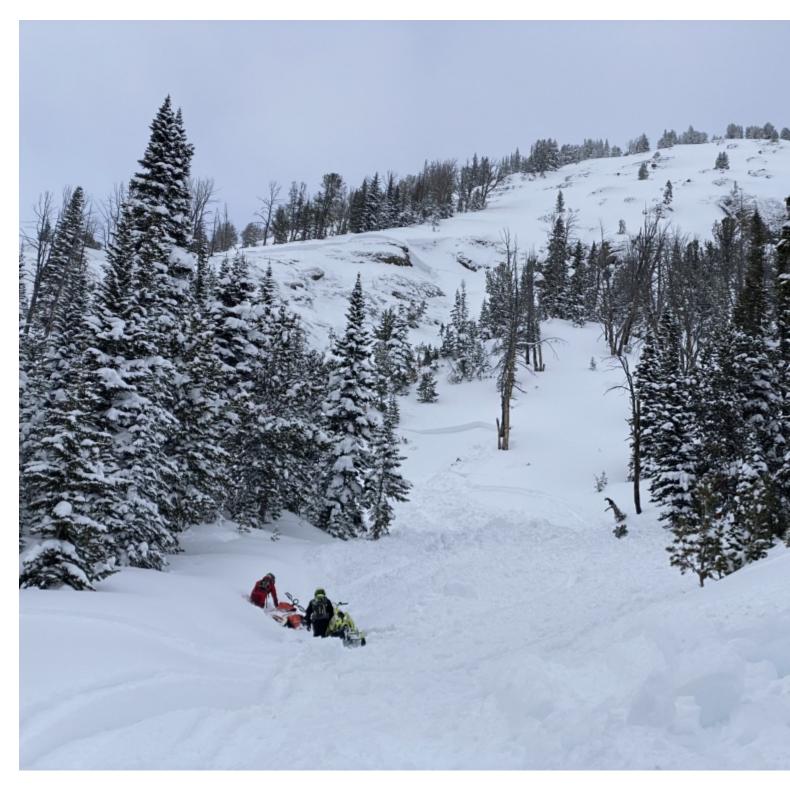

A rider triggered and was caught in this slide on 12/14. From e-mail: "...Rider was approaching blind roll over from the top when slide was triggered at the visible crown. Rider attempted to bail, but both the individual and machine were carried over and through the rocks and strainers below. Rider and machine were deposited in the debris pile as seen in pictures. Rider was unharmed. Machine was pretty well trashed...." Photo: A. Bertolino